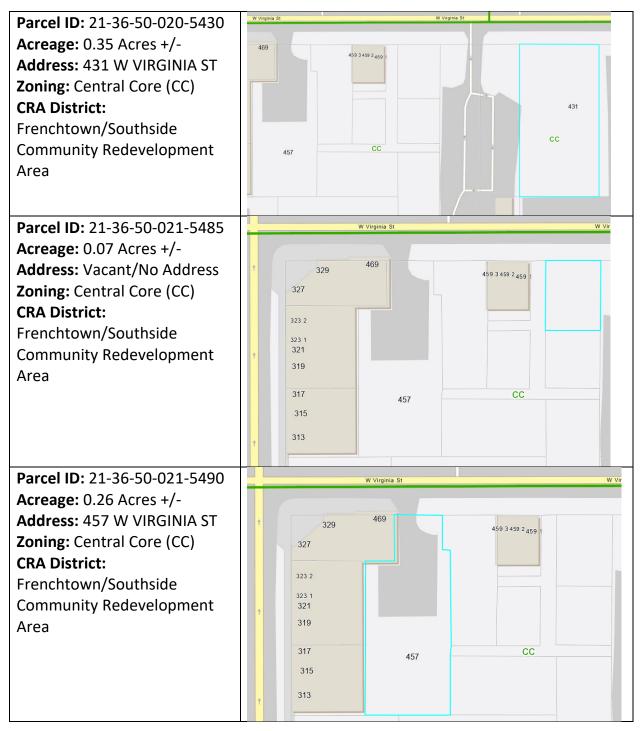

## CRA Owned Parcels as of December 1, 2023



CITY HALL 300 S. Adams Street Box A-17 Tallahassee, FL 32301-1731 850-891-8357 TDD: 711





CITY HALL 300 S. Adams Street Box A-17 Tallahassee, FL 32301-1731 850-891-8357 TDD: 711 CURTIS RICHARDSON Vice Chair

JEREMY MATLOW Board Member





CITY HALL 300 S. Adams Street Box A-17 Tallahassee, FL 32301-1731 850-891-8357 TDD: 711 DIANNE WILLIAMS-COX Board Member

JOHN E. DAILEY Chair CURTIS RICHARDSON Vice Chair JEREMY MATLOW Board Member









CITY HALL 300 S. Adams Street Box A-17 Tallahassee, FL 32301-1731 850-891-8357 TDD: 711





300 S. Adams Street Box A-17 Tallahassee, FL 32301-1731 850-891-8357 TDD: 711

CITY HALL



Parcel ID: 21-36-40-137-0000 Acreage: 0.98 Acres +/-Address: Vacant/No Address Zoning: Floridan Downtown Tallahassee U-PUD (U-PUD) CRA District: Downtown Community Redevelopment Area



CITY HALL DIANNE 300 S. Adams Street Board M Box A-17 Tallahassee, FL 32301-1731 850-891-8357 TDD: 711 JEREMY MATLOW Board Member