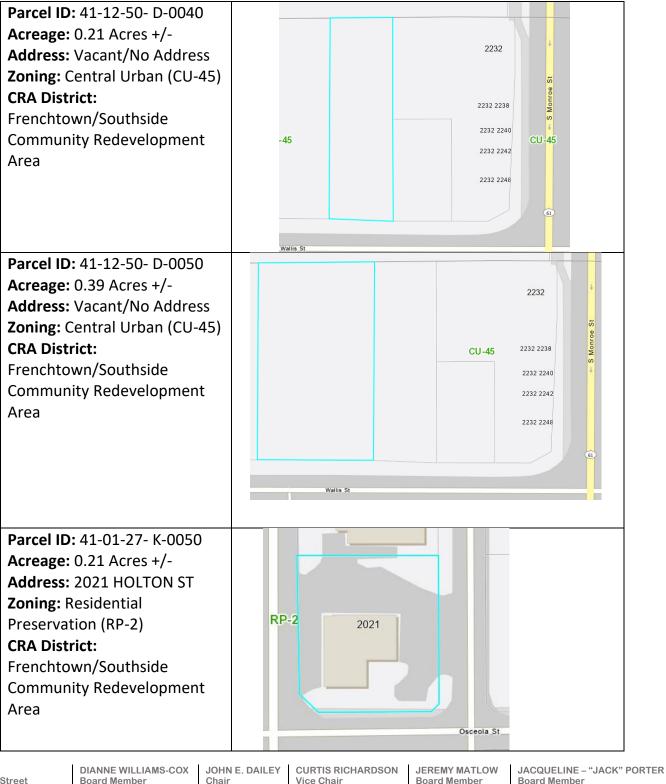

## CRA Owned Parcels as of December 1, 2023

CITY HALL 300 S. Adams Street Box A-17 Tallahassee, FL 32301-1731 850-891-8357 TDD: 711

CITY HALL 300 S. Adams Street Box A-17 Tallahassee, FL 32301-1731 850-891-8357 TDD: 711 CURTIS RICHARDSON Vice Chair