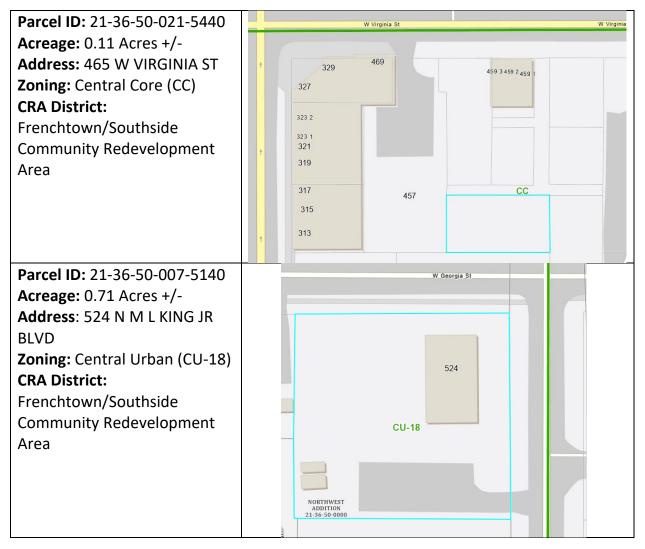

## CRA Owned Parcels as of December 1, 2023



CITY HALL 300 S. Adams Street Box A-17 Tallahassee, FL 32301-1731 850-891-8357 TDD: 711





CITY HALL 300 S. Adams Street Box A-17 Tallahassee, FL 32301-1731 850-891-8357 TDD: 711 CURTIS RICHARDSON Vice Chair

JEREMY MATLOW Board Member





CITY HALL 300 S. Adams Street Box A-17 Tallahassee, FL 32301-1731 850-891-8357 TDD: 711 DIANNE WILLIAMS-COX Board Member

JOHN E. DAILEY Chair CURTIS RICHARDSON Vice Chair JEREMY MATLOW Board Member









CITY HALL 300 S. Adams Street Box A-17 Tallahassee, FL 32301-1731 850-891-8357 TDD: 711





300 S. Adams Street Box A-17 Tallahassee, FL 32301-1731 850-891-8357 TDD: 711

CITY HALL



Parcel ID: 21-36-40-137-0000 Acreage: 0.98 Acres +/-Address: Vacant/No Address Zoning: Floridan Downtown Tallahassee U-PUD (U-PUD) CRA District: Downtown Community Redevelopment Area



CITY HALL DIANNE 300 S. Adams Street Board M Box A-17 Tallahassee, FL 32301-1731 850-891-8357 TDD: 711 JEREMY MATLOW Board Member