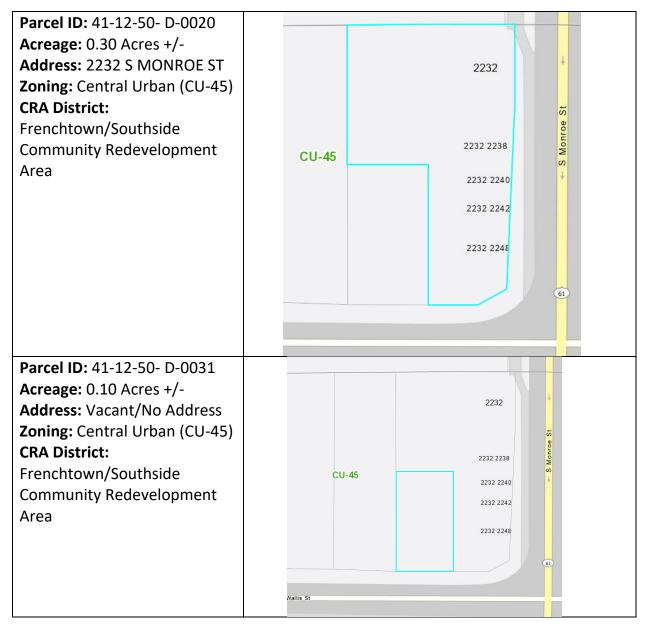

## CRA Owned Parcels as of December 1, 2023



CITY HALL 300 S. Adams Street Box A-17 Tallahassee, FL 32301-1731 850-891-8357 TDD: 711





CITY HALL 300 S. Adams Street Box A-17 Tallahassee, FL 32301-1731 850-891-8357 TDD: 711 CURTIS RICHARDSON Vice Chair

JEREMY MATLOW Board Member





CITY HALL 300 S. Adams Street Box A-17 Tallahassee, FL 32301-1731 850-891-8357 TDD: 711 DIANNE WILLIAMS-COX Board Member

JOHN E. DAILEY Chair CURTIS RICHARDSON Vice Chair JEREMY MATLOW Board Member









CITY HALL 300 S. Adams Street Box A-17 Tallahassee, FL 32301-1731 850-891-8357 TDD: 711





300 S. Adams Street Box A-17 Tallahassee, FL 32301-1731 850-891-8357 TDD: 711

CITY HALL



Parcel ID: 21-36-40-137-0000 Acreage: 0.98 Acres +/-Address: Vacant/No Address Zoning: Floridan Downtown Tallahassee U-PUD (U-PUD) CRA District: Downtown Community Redevelopment Area



CITY HALL DIANNE 300 S. Adams Street Board M Box A-17 Tallahassee, FL 32301-1731 850-891-8357 TDD: 711 JEREMY MATLOW Board Member