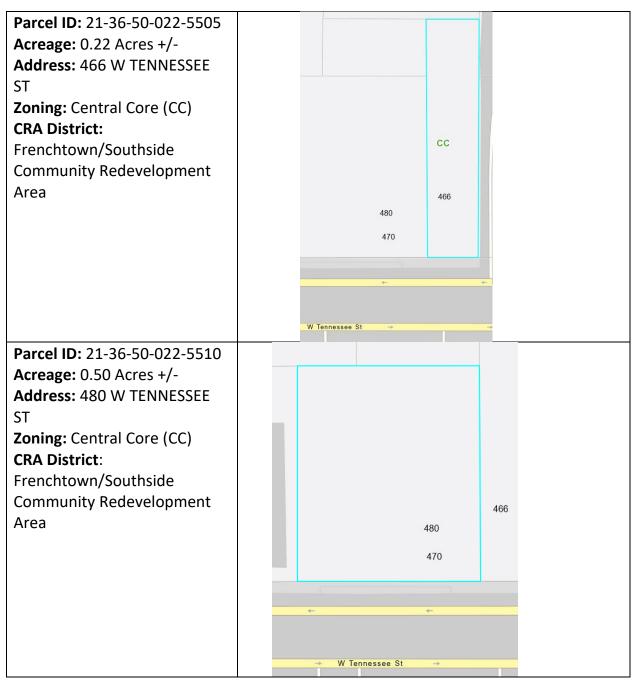

CITY HALL 300 S. Adams Street Box A-17 Tallahassee, FL 32301-1731 850-891-8357 TDD: 711

300 S. Adams Street Box A-17 Tallahassee, FL 32301-1731 850-891-8357 TDD: 711

CITY HALL

Parcel ID: 21-36-40-137-0000 Acreage: 0.98 Acres +/-Address: Vacant/No Address Zoning: Floridan Downtown Tallahassee U-PUD (U-PUD) CRA District: Downtown Community Redevelopment Area