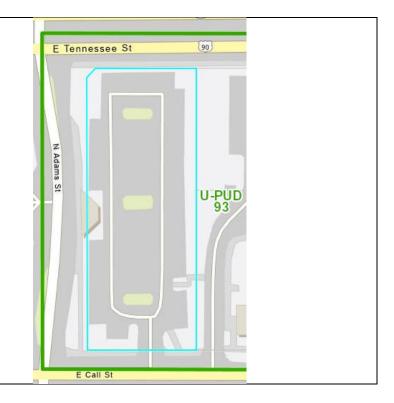

CITY HALL 300 S. Adams Street Box A-17 Tallahassee, FL 32301-1731 850-891-8357 TDD: 711

300 S. Adams Street Box A-17 Tallahassee, FL 32301-1731 850-891-8357 TDD: 711

CITY HALL

Parcel ID: 21-36-40-137-0000 Acreage: 0.98 Acres +/-Address: Vacant/No Address Zoning: Floridan Downtown Tallahassee U-PUD (U-PUD) CRA District: Downtown Community Redevelopment Area