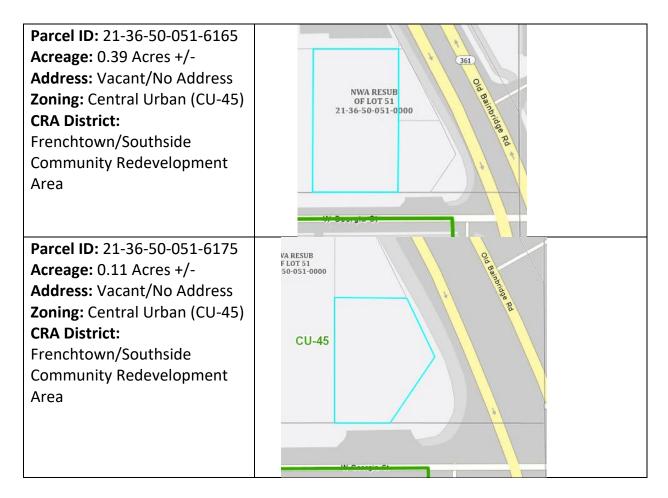

CITY HALL 300 S. Adams Street Box A-17 Tallahassee, FL 32301-1731 850-891-8357 TDD: 711

300 S. Adams Street Box A-17 Tallahassee, FL 32301-1731 850-891-8357 TDD: 711

CITY HALL

Parcel ID: 21-36-40-137-0000 Acreage: 0.98 Acres +/-Address: Vacant/No Address Zoning: Floridan Downtown Tallahassee U-PUD (U-PUD) CRA District: Downtown Community Redevelopment Area